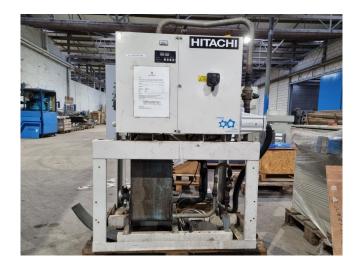

#### **Used Hitachi RCUE40WG2**

Used Hitachi RCUE40WG2 water cooled chiller on R407 build in 2009. Complete with 1 Hitachi 40ASC-Z screw compressor, SWEP B200Hx112/1P-SC-S braced heat exchanger functioning as condenser, braced heat exchanger functioning as evaporator and a control cabinet.