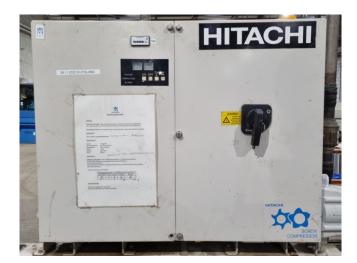

#### **Used Hitachi RCUE40WG2**

Used Hitachi RCUE40WG2 water cooled chiller on R407 build in 2009. Complete with 1 Hitachi 40ASC-Z screw compressor, SWEP B200Hx112/1P-SC-S braced heat exchanger functioning as condenser, braced heat exchanger functioning as evaporator and a control cabinet.