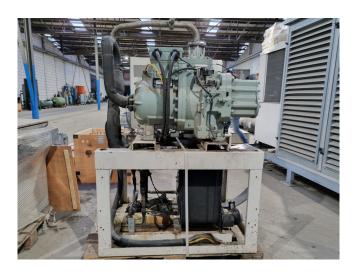

#### **Used Hitachi RCUE40WG2**

Used Hitachi RCUE40WG2 water cooled chiller on R407 build in 2009. Complete with 1 Hitachi 40ASC-Z screw compressor, SWEP B200Hx112/1P-SC-S braced heat exchanger functioning as condenser, braced heat exchanger functioning as evaporator and a control cabinet.