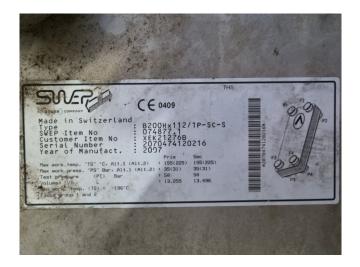

#### **Used Hitachi RCUE40WG2**

Used Hitachi RCUE40WG2 water cooled chiller on R407 build in 2009. Complete with 1 Hitachi 40ASC-Z screw compressor, SWEP B200Hx112/1P-SC-S braced heat exchanger functioning as condenser, braced heat exchanger functioning as evaporator and a control cabinet.