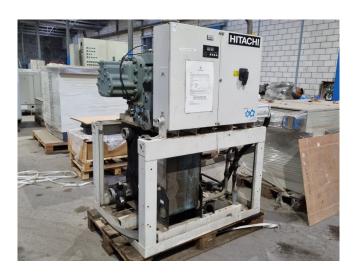

## **Specifications**

| Brand                | Hitachi              |
|----------------------|----------------------|
| Туре                 | RCUE40WG2            |
| Product type         | Water Cooled Chiller |
| Capacity kW          | 134,0                |
| Capacity Tons        | 38,1                 |
| Refrigerant          | Freon                |
| Refrigerant Type     | R407                 |
| Weight in kg.        | 750                  |
| Sizes                | 1200x900x1600 mm     |
|                      | (LxWxH)              |
| Compressor(s) type & | 1x Hitachi 40ASC-Z   |
| model                | screw compressor     |
| Remarks              | Y.o.b. 2009          |
| Stock                | 1                    |

#### **Used Hitachi RCUE40WG2**

Used Hitachi RCUE40WG2 water cooled chiller on R407 build in 2009. Complete with 1 Hitachi 40ASC-Z screw compressor, SWEP B200Hx112/1P-SC-S braced heat exchanger functioning as condenser, braced heat exchanger functioning as evaporator and a control cabinet.