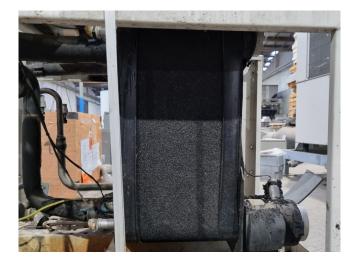

#### **Used Hitachi RCUE40WG2**

Used Hitachi RCUE40WG2 water cooled chiller on R407 build in 2009. Complete with 1 Hitachi 40ASC-Z screw compressor, SWEP B200Hx112/1P-SC-S braced heat exchanger functioning as condenser, braced heat exchanger functioning as evaporator and a control cabinet.