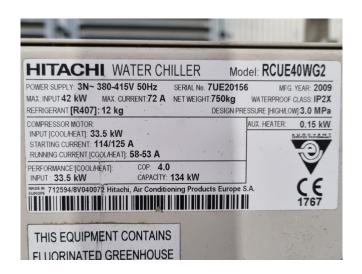

## **Specifications**

| Brand                | Hitachi              |
|----------------------|----------------------|
| Туре                 | RCUE40WG2            |
| Product type         | Water Cooled Chiller |
| Capacity kW          | 134,0                |
| Capacity Tons        | 38,1                 |
| Refrigerant          | Freon                |
| Refrigerant Type     | R407                 |
| Weight in kg.        | 750                  |
| Sizes                | 1200x900x1600 mm     |
|                      | (LxWxH)              |
| Compressor(s) type & | 1x Hitachi 40ASC-Z   |
| model                | screw compressor     |
| Remarks              | Y.o.b. 2009          |
| Stock                | 1                    |

#### **Used Hitachi RCUE40WG2**

Used Hitachi RCUE40WG2 water cooled chiller on R407 build in 2009. Complete with 1 Hitachi 40ASC-Z screw compressor, SWEP B200Hx112/1P-SC-S braced heat exchanger functioning as condenser, braced heat exchanger functioning as evaporator and a control cabinet.