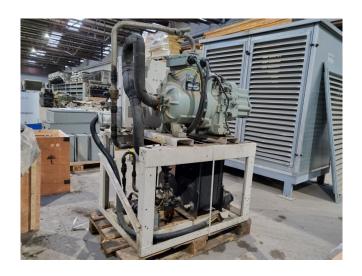

## **Specifications**

| Brand                | Hitachi              |
|----------------------|----------------------|
| Туре                 | RCUE40WG2            |
| Product type         | Water Cooled Chiller |
| Capacity kW          | 134,0                |
| Capacity Tons        | 38,1                 |
| Refrigerant          | Freon                |
| Refrigerant Type     | R407                 |
| Weight in kg.        | 750                  |
| Sizes                | 1200x900x1600 mm     |
|                      | (LxWxH)              |
| Compressor(s) type & | 1x Hitachi 40ASC-Z   |
| model                | screw compressor     |
| Remarks              | Y.o.b. 2009          |
| Stock                | 1                    |

#### **Used Hitachi RCUE40WG2**

Used Hitachi RCUE40WG2 water cooled chiller on R407 build in 2009. Complete with 1 Hitachi 40ASC-Z screw compressor, SWEP B200Hx112/1P-SC-S braced heat exchanger functioning as condenser, braced heat exchanger functioning as evaporator and a control cabinet.