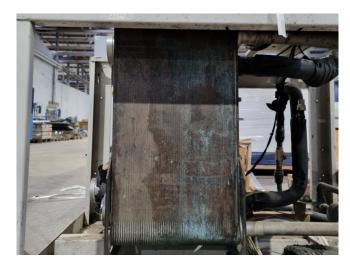

#### **Used Hitachi RCUE40WG2**

Used Hitachi RCUE40WG2 water cooled chiller on R407 build in 2009. Complete with 1 Hitachi 40ASC-Z screw compressor, SWEP B200Hx112/1P-SC-S braced heat exchanger functioning as condenser, braced heat exchanger functioning as evaporator and a control cabinet.