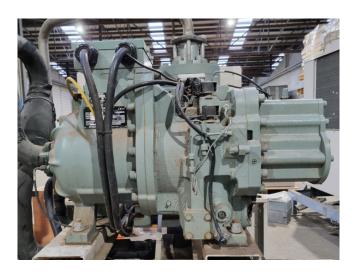

#### **Used Hitachi RCUE40WG2**

Used Hitachi RCUE40WG2 water cooled chiller on R407 build in 2009. Complete with 1 Hitachi 40ASC-Z screw compressor, SWEP B200Hx112/1P-SC-S braced heat exchanger functioning as condenser, braced heat exchanger functioning as evaporator and a control cabinet.