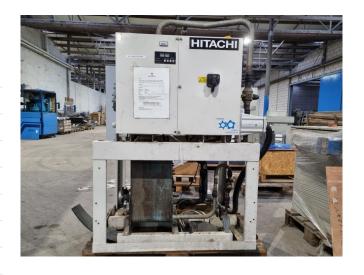

#### **Used Hitachi RCUE40WG2**

Used Hitachi RCUE40WG2 water cooled chiller on R407 build in 2009. Complete with 1 Hitachi 40ASC-Z screw compressor, SWEP B200Hx112/1P-SC-S braced heat exchanger functioning as condenser, braced heat exchanger functioning as evaporator and a control cabinet.