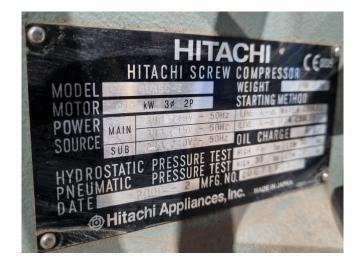

## **Specifications**

| Brand                | Hitachi              |
|----------------------|----------------------|
| Туре                 | RCUE40WG2            |
| Product type         | Water Cooled Chiller |
| Capacity kW          | 134,0                |
| Capacity Tons        | 38,1                 |
| Refrigerant          | Freon                |
| Refrigerant Type     | R407                 |
| Weight in kg.        | 750                  |
| Sizes                | 1200x900x1600 mm     |
|                      | (LxWxH)              |
| Compressor(s) type & | 1x Hitachi 40ASC-Z   |
| model                | screw compressor     |
| Remarks              | Y.o.b. 2009          |
| Stock                | 1                    |

#### **Used Hitachi RCUE40WG2**

Used Hitachi RCUE40WG2 water cooled chiller on R407 build in 2009. Complete with 1 Hitachi 40ASC-Z screw compressor, SWEP B200Hx112/1P-SC-S braced heat exchanger functioning as condenser, braced heat exchanger functioning as evaporator and a control cabinet.